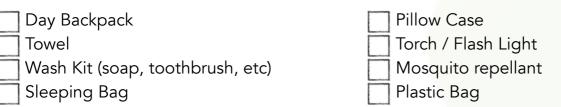

## Camp Kit List

Below is a check list of recommended kit to bring along on an school camp trip.

Please **do not** pack in any electronics (tablets, phones, etc) or valuables that could get lost at camp. All items brought on camp will be the responsibility of your child and we recommend that you label everything with your child's name and school.